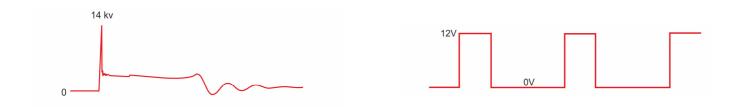

### Introduction

Spark plug RPM adapter has been designed for car/bike installation and can be used with all AiM devices. See each device pinout for further information. The adapter converts the signal sampled by induction from the spark plug – shown here below on the left – in a square wave signal – shown here below on the right.