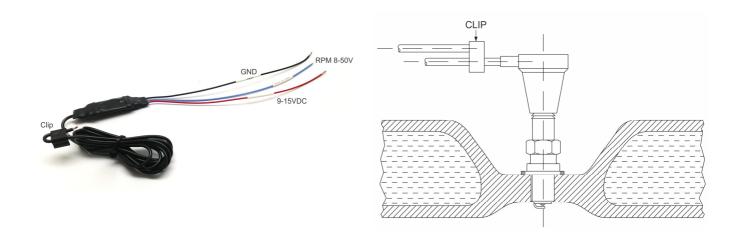

#### To install the adapter:

- connect RPM clip to the spark plug wire
- connect the black wire labelled GND to the device GND pin
- connect the red wire labelled 9-15 VDC to a switched 12V power supply
- connect the bleu cable labelled RPM to AiM device RPM input (4-50 RPM input).

Images here below show the adapter on the left and a correct installation on the right