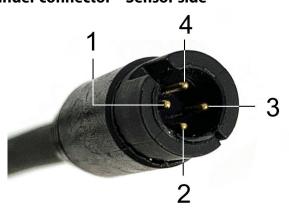

## Binder connector - Sensor side

## Binder connector - Harness side

| Pin |  |  |
|-----|--|--|
| 1   |  |  |
| 2   |  |  |
| 3   |  |  |
| 4   |  |  |
|     |  |  |

Function
Analog signal
GND
+Vb
Not connected

| Cal | ole coloi |
|-----|-----------|
| Wh  | ite       |
| Bla | ck        |
| Rec | ł         |
|     |           |