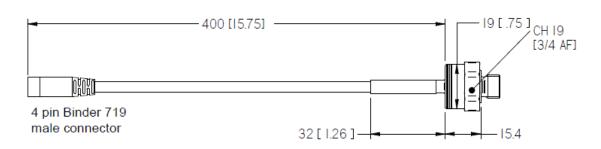

Sealing **IP66** 

316 stainless steel Housing

Weight 30 g Cable length 400 mm **Thread** 1/8 NPT

## Drawings and pinouts