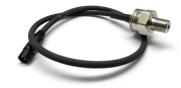

# AiM pressure sensor 0-150 PSI

AiM 0-150 PSI pressure sensor is suitable for oli and fuel pressure reading, being able to read pressures up to 150 PSI.

The sensor **part number** is:

0-150 PSI 1/8 NPT X05PSA00150P18

Sealing **IP66** 

316 stainless steel Housing

Weight 30 g Cable length 400 mm **Thread** 1/8 NPT