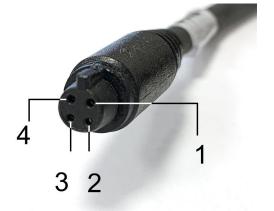

## Binder connector - Sensor side

## Binder connector - Harness side

| Pin |  |  |
|-----|--|--|
| 1   |  |  |
| 2   |  |  |
| 3   |  |  |
| 4   |  |  |
|     |  |  |

Function
Analog signal
GND
+Vb
Not connected

| Cal | ole coloi |
|-----|-----------|
| Wh  | ite       |
| Bla | ck        |
| Rec | ł         |
|     |           |