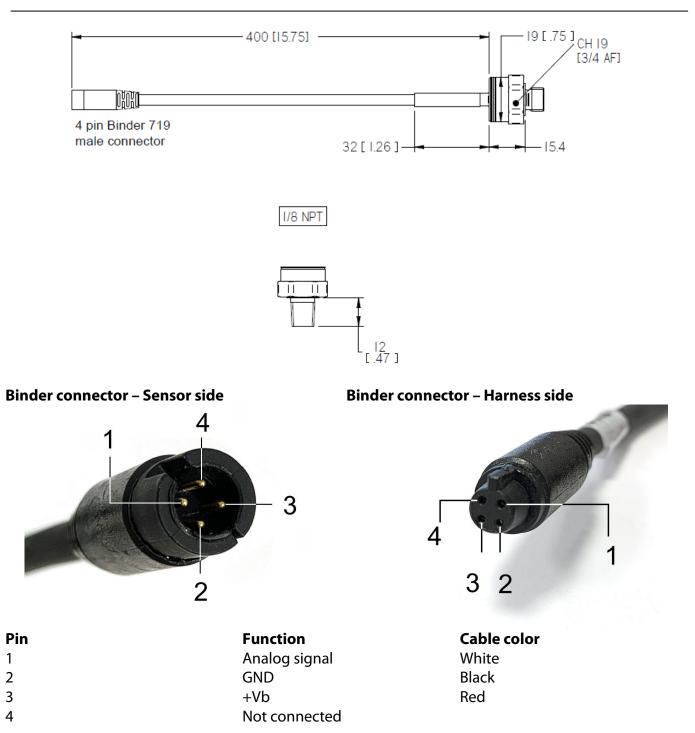

## Drawings and pinouts

InfoTech

The sensor **part number** is:

• 0-50 PSI absolute 1/8 NPT X05PSA00050P18A

## **Technical characteristics**

| Supply                    | 8-16 V                                                       |
|---------------------------|--------------------------------------------------------------|
| Accuracy                  | < +/- 0.5% FS (CLNH – combined non-linearity and hysteresis) |
| Characterisation          | 500 mV/ -14.5 PSI<br>4500 mV/ 35.5 PSI                       |
| Consumption               | < 10 mA                                                      |
| Temperature working range | from -20°C to 135°C                                          |
| Sealing                   | IP66                                                         |
| Housing                   | 316 stainless steel                                          |
| Weight                    | 30 g                                                         |
| Cable length              | 400 mm                                                       |
| Thread                    | 1/8 NPT                                                      |