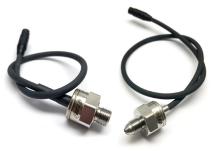

# AiM pressure sensor 0-5 bar absolute

0-5bar absolute pressure sensor is suitable for manifold air pressure reading (MAP), being able to read depressions up to -1 bar in relation with atmospheric pressure, additionally to absolute pressures up to 4 bars.

The sensor is sold with two different threads, whose **part number** is:

- 0-5 bar absolute M10
- 0-5 bar absolute 3/8 24

X05PSA00005B10A X05PSA00005B38A