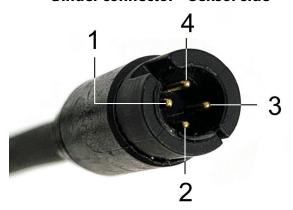

## Drawings and pinout

| Pin | Function      |
|-----|---------------|
| 1   | Analog signal |
| 2   | GND           |
| 3   | +Vb           |
| 4   | Not connected |

**Cable color** White Black Red

InfoTech