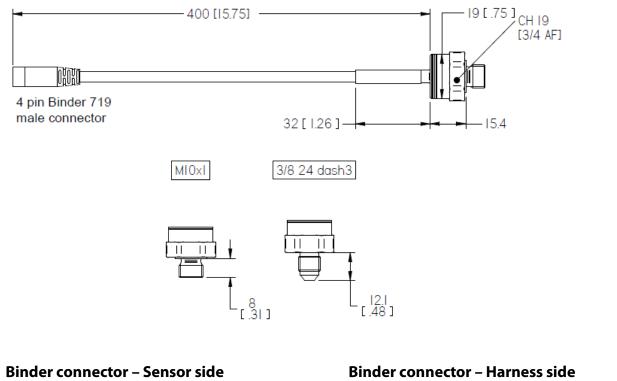

### **Technical characteristics**

| Supply                    | 8-16 V                                                       |
|---------------------------|--------------------------------------------------------------|
| Accuracy                  | < +/- 0.5% FS (CLNH – combined non-linearity and hysteresis) |
| Characterisation          | 500 mV/ -1 bar<br>4500 mV/ 4 bar                             |
| Consumption               | < 10 mA                                                      |
| Temperature working range | from -20°C to 135°C                                          |
| Sealing                   | IP66                                                         |
| Housing                   | 316 stainless steel                                          |
| Weight                    | 30 g                                                         |
| Cable length              | 400 mm                                                       |
| Thread                    | M10 – 3/8 24                                                 |
|                           |                                                              |

## Drawings and pinout

| Pin | Function      |
|-----|---------------|
| 1   | Analog signal |
| 2   | GND           |
| 3   | +Vb           |
| 4   | Not connected |

**Cable color** White Black Red

InfoTech