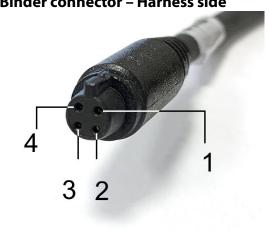

## Drawings and pinout

| Pin | Function      |
|-----|---------------|
| 1   | Analog signal |
| 2   | GND           |
| 3   | +Vb           |
| 4   | Not connected |

**Cable color** White Black Red

InfoTech